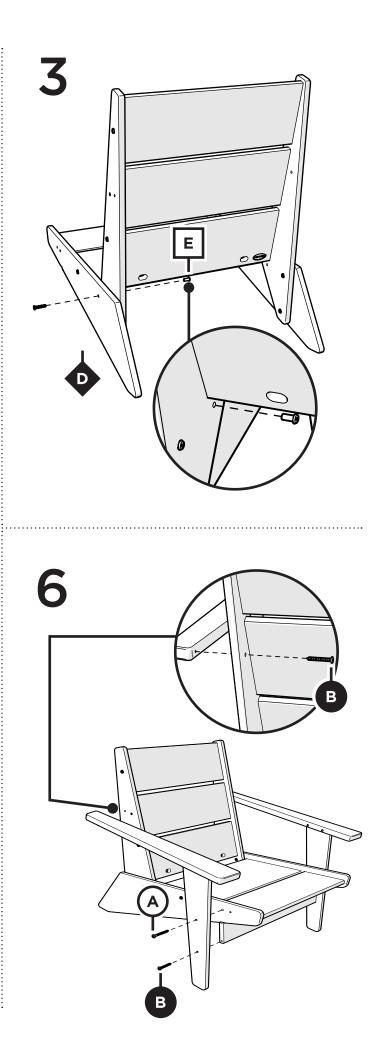

# POLYWOOD

Assembly Instructions

Thank you for choosing POLYWOOD! We hope our furniture helps create a gathering place for you and your loved ones to enjoy for many years to come!

.....

**1401** Riviera Modern Lounge Chair