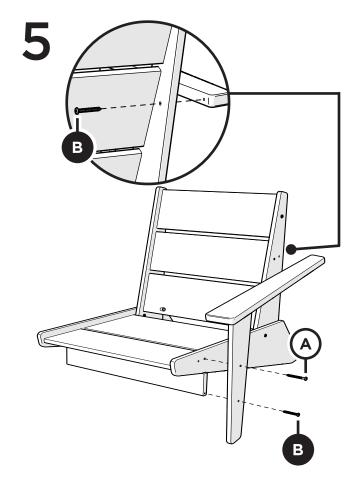

# POLYWOOD

Assembly Instructions

Thank you for choosing POLYWOOD! We hope our furniture helps create a gathering place for you and your loved ones to enjoy for many years to come!

.....

**1401** Riviera Modern Lounge Chair