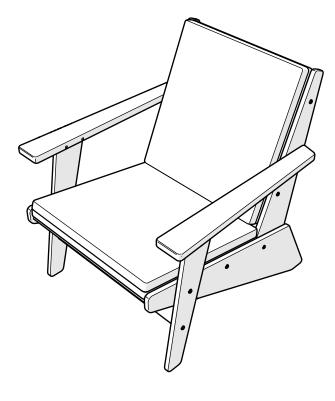

# POLYWOOD

Assembly Instructions

Thank you for choosing POLYWOOD! We hope our furniture helps create a gathering place for you and your loved ones to enjoy for many years to come!

.....

**1401** Riviera Modern Lounge Chair